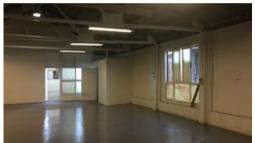

## Rear Warehouse 200sqm

Ideally located just off Brunker Road and minutes to Hume Highway and Rookwood Road.

- FOR LEASE
- FULLY REFURBISHED FACTORY
- REAR WAREHOUSE 200m2
- The entire property has new driveways
- Separate metres and security gates
- New amenities and electrical throughout
- Zoned 4(a) general industrial and suitable for a wide variety of uses
- Long term lease available
- Ample onsite parking