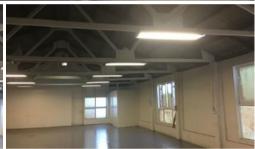

## Rear Warehouse 200sqm

Ideally located just off Brunker Road and minutes to Hume Highway and Rookwood Road.

- FOR LEASE
- FULLY REFURBISHED FACTORY
- REAR WAREHOUSE 200m2
- The entire property has new driveways
- Separate metres and security gates
- New amenities and electrical throughout
- Zoned 4(a) general industrial and suitable for a wide variety of uses
- Long term lease available
- Ample onsite parking