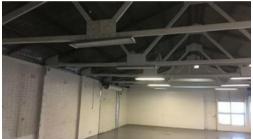

## Rear Warehouse 200sqm

Ideally located just off Brunker Road and minutes to Hume Highway and Rookwood Road.

- FOR LEASE
- FULLY REFURBISHED FACTORY
- REAR WAREHOUSE 200m2
- The entire property has new driveways
- Separate metres and security gates
- New amenities and electrical throughout
- Zoned 4(a) general industrial and suitable for a wide variety of uses
- Long term lease available
- Ample onsite parking