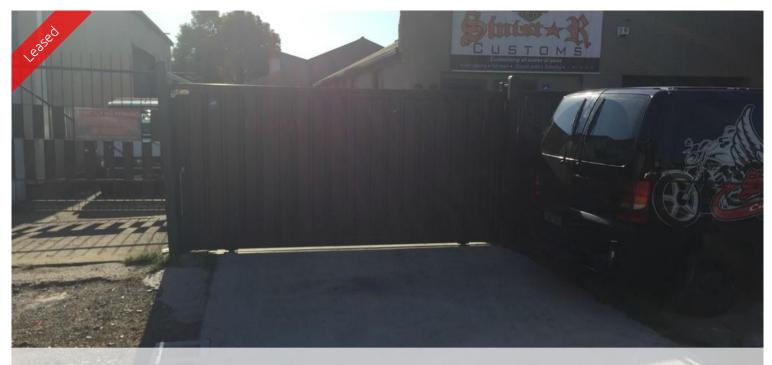

## Rear Warehouse 200sqm

Ideally located just off Brunker Road and minutes to Hume Highway and Rookwood Road.

- FOR LEASE
- FULLY REFURBISHED FACTORY
- REAR WAREHOUSE 200m2
- The entire property has new driveways
- Separate metres and security gates
- New amenities and electrical throughout
- Zoned 4(a) general industrial and suitable for a wide variety of uses
- Long term lease available
- Ample onsite parking