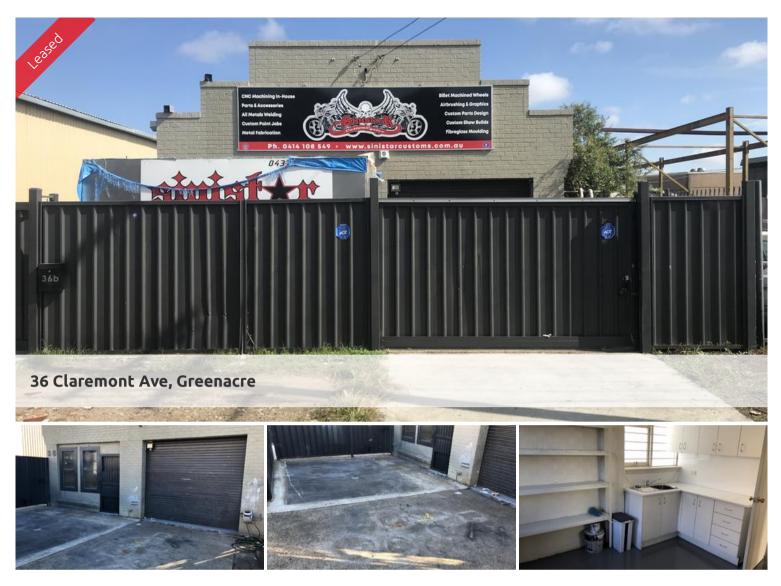

## Street Facing Warehouse or Factory

Ideally located just off Brunker Road and minutes to Hume Highway and Rookwood Road.

FOR LEASE

STREET FACING WAREHOUSE OR FACTORY 100m2

DRIVEWAY ACCESS

Separate metre and security gates

- Office Area and amenities on site
- Zoned 4(a) general industrial and suitable for a wide variety of uses
- Long term lease available

Onsite parking

AVAILABLE NOW Inspection via appointment only

Contact Rabie Chehade on 0409 006 900 or 9645 3352