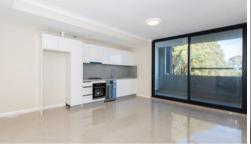

Main features include:

Modern and spacious kitchen with steel appliances

Oversized open living area with Air Conditioning

2 Bedrooms with Built ins

Modern stylish bathroom

Tiled throughout

Large balconies

Internal laundry with dryer