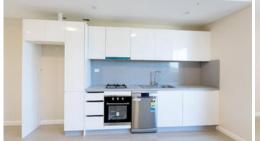

Main features include:

Modern and spacious kitchen with steel appliances

Oversized open living area with Air Conditioning

2 Bedrooms with Built ins

Modern stylish bathroom

Tiled throughout

Large balconies

Internal laundry with dryer