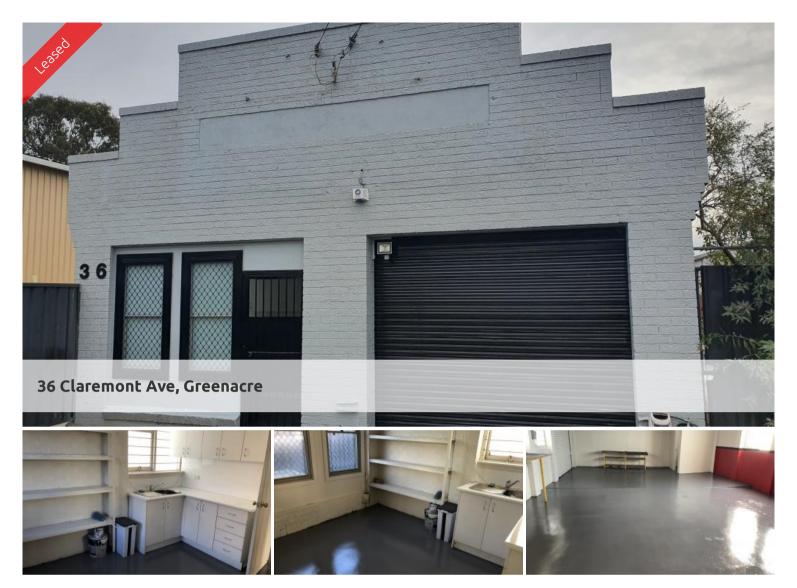

## Street Facing Warehouse or Factory

Ideally located just off Brunker Road and minutes to Hume Highway and Rookwood Road.

FOR LEASE

STREET FACING WAREHOUSE OR FACTORY 100m2

**DRIVEWAY ACCESS** 

Separate metre and security gates

Office Area and amenities on site

Zoned 4(a) general industrial and suitable for a wide variety of uses

Long term lease available

Onsite parking

AVAILABLE NOW Inspection via appointment only

Contact Rabie Chehade on 0409 006 900 or 9645 3352

Price

\$450 per week Inc

GST

**Property Type** Commercial

Property ID

293

Warehouse Агеа

100 m2