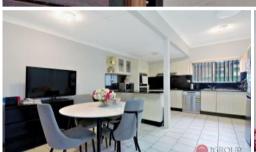

### Main Residence Features Include:

3 Bedrooms with built ins

Spacious Living area

Modern gas Kitchen with separate dining area

Bathroom with combined spa shower bath

## Second Residence Features Include:

2 bedrooms with built ins

Updated Modern Kitchen

Oversized living area

Combined Bathroom with laundry